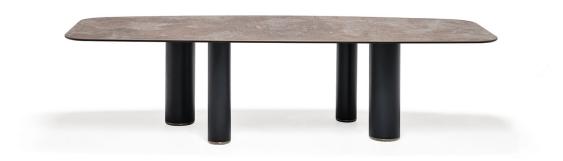

### Описание товара

Стол с ножками из стали ' окрашенной в гофрированный титан — GFM11 — или черный — GFM73 — цвет с элементами из черного хрома — 06 — Топ из керамики под мрамор ' цветов : Calacatta — KM01 — ' Alabastro — KM02 — ' Ardesia — KM04 — ' матовая Golden Calacatta — KM05 — ' глянцевая Golden Calacatta — KM06 — ' матовая Portoro — KM07 — ' глянцевая Portoro — KM08 — ' глянцевая Sahara Noir — KM09 — ' Еmperador — KM10 — ' Макаlu — KM11 — или Brown Zinc — KZ01 — Версия 3 с двумя маленькими ножками и одной большой ' версия 4 с двумя маленькими ножками и двумя большими — Дополнительно возможен заказ маленькой дополнительной ножки