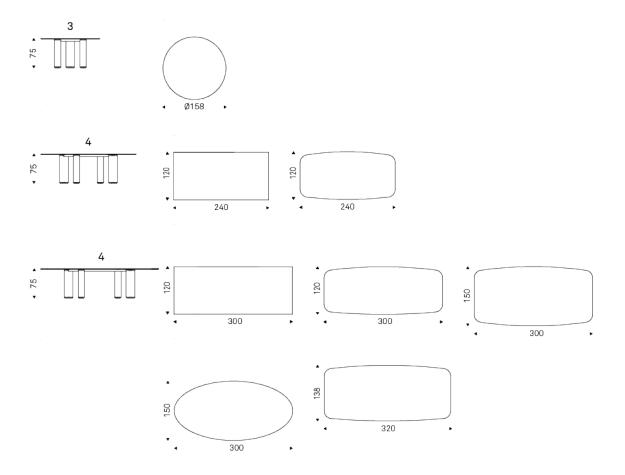

# **ROLL KERAMIK**

Design: Paolo Cattelan



### Описание товара

Стол с ножками из стали ' окрашенной в гофрированный титан — GFM11 — или черный — GFM73 — цвет с элементами из черного хрома — 06 — Топ из керамики под мрамор ' цветов : Calacatta — KM01 — ' Alabastro — KM02 — ' Ardesia — KM04 — ' матовая Golden Calacatta — KM05 — ' глянцевая Golden Calacatta — KM06 — ' матовая Portoro — KM07 — ' глянцевая Portoro — KM08 — ' глянцевая Sahara Noir — KM09 — ' Еmperador — KM10 — ' Макаlu — KM11 — или Brown Zinc — KZ01 — Версия 3 с двумя маленькими ножками и одной большой ' версия 4 с двумя маленькими ножками и двумя большими — Дополнительно возможен заказ маленькой дополнительной ножки



# ROLL KERAMIK

Design: Paolo Cattelan

## размеры





# **ROLL KERAMIK**

Design: Paolo Cattelan

## отделки : топ

#### Marmi















KM01 Calacatta

KM02 Alabastro

KM04 Ardesia

Calacatta матовый

KM06 Golden Calacatta полированный

KM07 Portoro матовый

KM07 Portoro полированный



KM09 Sahara полированный





KM10 Emperador KM11 Makalu

Zinc



KZ01 Brown









с тиснением черного цвета







с тиснением



### GENERAL TERMS AND MAINTENANCE

The **SOFT LEATHER** is a natural material. A non uniformity in the wrinkle's drawing and small defects must be considered a feature that certifies the quality of leather. The leather undergo over time a slight discoloration, either with exposure to direct sunlight or to sources of heat. Be careful with straps, studs, buttons or other sharp metal objects that could scar the surfaces.