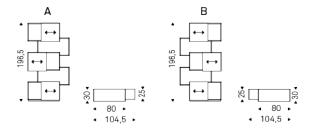

# **PIQUANT**

Design: Andrea Lucatello



### Описание товара

Библиотека со структурой из МДФ ' окрашенного в гофрированный белый "GF71" или графитовый "GF69" цвет <sup>°</sup> Раздвижные дверцы из МДФ в белом "GF71" ' графитовом "GFM69" ' сером "GF30" цвете ' орехе Canaletto "NC" или натуральном дубе "RN" Максимальная грузоподъемность 60 кг "вес нужно распределить по всему шкафу"



# **PIQUANT**

Design: Andrea Lucatello

### размеры





# **PIQUANT**

Design: Andrea Lucatello

отделки : структура



GF69 матовый лак с тиснением графит

GF71 белый матовый лак с тиснением

отделки : 3 дверцы



brushed bronze



GF30 серый матовый лак с тиснением



GF69 матовый лак с тиснением графит



GF71 белый матовый лак с тиснением



американский opex



RN естественный дуб

отделки : 2 дверцы



brushed bronze



GF30 серый матовый лак с тиснением



GF69 матовый графит



GF71 белый лак с тиснением матовый лак с тиснением



NC американский opex



RN естественный дуб

отделки : 1 дверца



brushed bronze



GF30 серый матовый лак с тиснением



GF69 матовый лак с тиснением графит



NC матовый лак с американский opex



RN естественный дуб

GF71 белый

тиснением



### GENERAL TERMS AND MAINTENANCE

The **SOFT LEATHER** is a