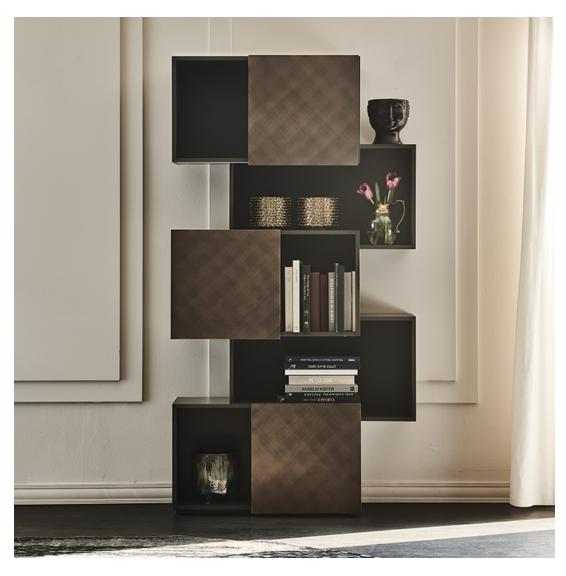

# **PIQUANT**

Design: Andrea Lucatello

### Описание товара

Библиотека со структурой из МДФ ' окрашенного в гофрированный белый "GF71" или графитовый "GF69" цвет <sup>°</sup> Раздвижные дверцы из МДФ в белом "GF71" ' графитовом "GFM69" ' сером "GF30" цвете ' орехе Canaletto "NC" или натуральном дубе "RN" Максимальная грузоподъемность 60 кг "вес нужно распределить по всему шкафу"