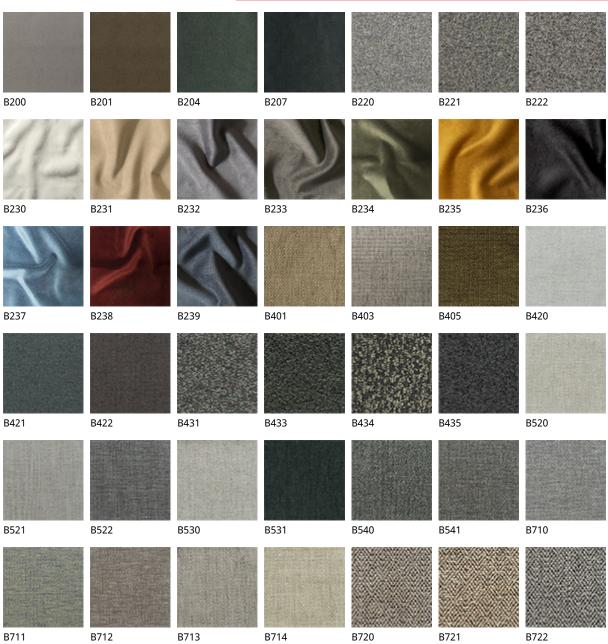

## отделки : решетка с подъемным механизмом

| делки рец            |               |             |                    |              |            |                               |
|----------------------|---------------|-------------|--------------------|--------------|------------|-------------------------------|
| 891 TESTA DI<br>MORO | 940 NAVY      | 942 FANGO   | 943 MOKA           | 944 BORDEAUX | 945 SAFARI | 946 MARRONE                   |
|                      |               |             |                    |              |            |                               |
| 947 OYSTER           | 948 LINO      | 949 CENERE  | 950 TORTORA        | 951 CASTORO  | 952 SMOKE  | 953 ARDESIA                   |
|                      |               |             |                    |              |            |                               |
| 955 MORA             | 956 ATLANTICO | 959 ICE     | 960 BRUNO          | 961 LATTE    | 967 AVORIO | 971 BIANCO                    |
|                      |               |             |                    |              |            |                               |
| 973 NERO             | 974 CAPRI     | 977 PIOMBO  | 980 OTTANIO        | 981 BISCOTTO | 982 COGNAC | 983 ARGILLA                   |
|                      |               |             |                    |              |            |                               |
| 984 BRONZO           | 987 SHERWOOD  | 988 TABACCO | 989 ROSSO<br>CORSA | 992 LOBSTER  | 993 ARTICO | PL71 BIANCO<br>PERLATO LUCIDO |

PL73 NERO PERLATO LUCIDO