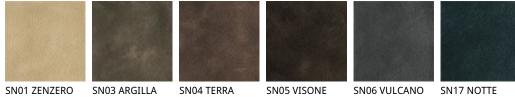

### synthetic nubuck

micro nubuck
Micro nubuck<

MAINTENANCE: see the instructions for the soft leather.

The SYNTHETIC LEATHER, SYNTHETIC NUBUCK and MICRO NUBUCK is a special ecological fabric similar to leather or hide even if not realized with animal material. Has excellent physiological and hygienic qualities and is harmless from the toxicological point of view. It does not cause dust allergies. High resilience is finally a good guarantee of durability.