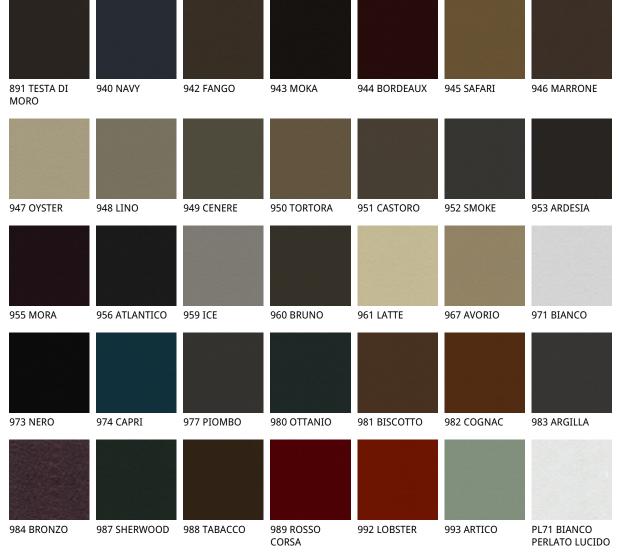

## отделки : решетка с подъемным механизмом

| делки рец            |               |             |                    |              |            |                               |
|----------------------|---------------|-------------|--------------------|--------------|------------|-------------------------------|
| 891 TESTA DI<br>MORO | 940 NAVY      | 942 FANGO   | 943 MOKA           | 944 BORDEAUX | 945 SAFARI | 946 MARRONE                   |
|                      |               |             |                    |              |            |                               |
| 947 OYSTER           | 948 LINO      | 949 CENERE  | 950 TORTORA        | 951 CASTORO  | 952 SMOKE  | 953 ARDESIA                   |
|                      |               |             |                    |              |            |                               |
| 955 MORA             | 956 ATLANTICO | 959 ICE     | 960 BRUNO          | 961 LATTE    | 967 AVORIO | 971 BIANCO                    |
|                      |               |             |                    |              |            |                               |
| 973 NERO             | 974 CAPRI     | 977 PIOMBO  | 980 OTTANIO        | 981 BISCOTTO | 982 COGNAC | 983 ARGILLA                   |
|                      |               |             |                    |              |            |                               |
| 984 BRONZO           | 987 SHERWOOD  | 988 TABACCO | 989 ROSSO<br>CORSA | 992 LOBSTER  | 993 ARTICO | PL71 BIANCO<br>PERLATO LUCIDO |

PL73 NERO PERLATO LUCIDO