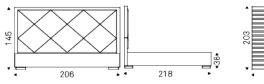

# PATRICK Design <sup>:</sup> Cà Nova Design



## Описание товара

Мягкая кровать 'обитая тканью 'синтитическим или микронубуком 'мягкой или синтетической кожей 'Решетка включена 'Дополнительно возможен заказ подъемного механизма



# PATRICK Design <sup>:</sup> Cà Nova Design

## размеры







# PATRICK Design <sup>:</sup> Cà Nova Design

## отделки : решетка с подъемным механизмом

| делки рец            |               |             |                    |              |            |                               |
|----------------------|---------------|-------------|--------------------|--------------|------------|-------------------------------|
| 891 TESTA DI<br>MORO | 940 NAVY      | 942 FANGO   | 943 MOKA           | 944 BORDEAUX | 945 SAFARI | 946 MARRONE                   |
|                      |               |             |                    |              |            |                               |
| 947 OYSTER           | 948 LINO      | 949 CENERE  | 950 TORTORA        | 951 CASTORO  | 952 SMOKE  | 953 ARDESIA                   |
|                      |