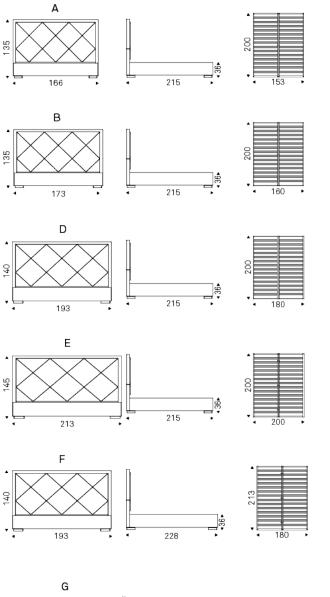

# PATRICK Design <sup>:</sup> Cà Nova Design



## Описание товара

Мягкая кровать 'обитая тканью 'синтитическим или микронубуком 'мягкой или синтетической кожей 'Решетка включена 'Дополнительно возможен заказ подъемного механизма



# PATRICK Design <sup>:</sup> Cà Nova Design

## размеры







# PATRICK Design <sup>:</sup> Cà Nova Design

## отделки : решетка с подъемным механизмом

| делки рец            |               |             |                    |              |            |                               |
|----------------------|---------------|-------------|--------------------|--------------|------------|-------------------------------|
| 891 TESTA DI<br>MORO | 940 NAVY      | 942 FANGO   | 943 MOKA           | 944 BORDEAUX | 945 SAFARI | 946 MARRONE                   |
|                      |               |             |                    |              |            |                               |
| 947 OYSTER           | 948 LINO      | 949 CENERE  | 950 TORTORA        | 951 CASTORO  | 952 SMOKE  | 953 ARDESIA                   |
|