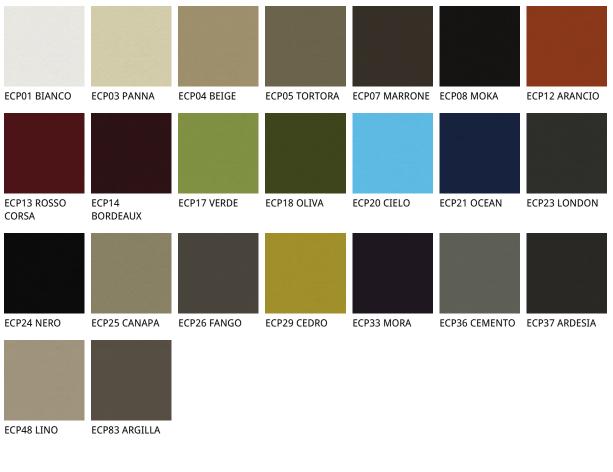

## отделки : решетка с подъемным механизмом

| делки рец            |               |             |                    |              |            |                               |
|----------------------|---------------|-------------|--------------------|--------------|------------|-------------------------------|
| 891 TESTA DI<br>MORO | 940 NAVY      | 942 FANGO   | 943 MOKA           | 944 BORDEAUX | 945 SAFARI | 946 MARRONE                   |
|                      |               |             |                    |              |            |                               |
| 947 OYSTER           | 948 LINO      | 949 CENERE  | 950 TORTORA        | 951 CASTORO  | 952 SMOKE  | 953 ARDESIA                   |
|                      |               |             |                    |              |            |                               |
| 955 MORA             | 956 ATLANTICO | 959 ICE     | 960 BRUNO          | 961 LATTE    | 967 AVORIO | 971 BIANCO                    |
|                      |               |             |                    |              |            |                               |
| 973 NERO             | 974 CAPRI     | 977 PIOMBO  | 980 OTTANIO        | 981 BISCOTTO | 982 COGNAC | 983 ARGILLA                   |
|                      |               |             |                    |              |            |                               |
| 984 BRONZO           | 987 SHERWOOD  | 988 TABACCO | 989 ROSSO<br>CORSA | 992 LOBSTER  | 993 ARTICO | PL71 BIANCO<br>PERLATO LUCIDO |

PL73 NERO PERLATO LUCIDO