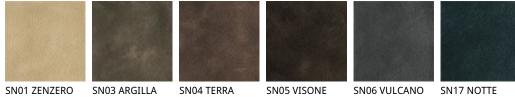

1 LATTE    | 967 AVORIO | 971 BIANCO                    |
|                      |               |             |                    |              |            |                               |
| 973 NERO             | 974 CAPRI     | 977 PIOMBO  | 980 OTTANIO        | 981 BISCOTTO | 982 COGNAC | 983 ARGILLA                   |
|                      |               |             |                    |              |            |                               |
| 984 BRONZO           | 987 SHERWOOD  | 988 TABACCO | 989 ROSSO<br>CORSA | 992 LOBSTER  | 993 ARTICO | PL71 BIANCO<br>PERLATO LUCIDO |



PL73 NERO PERLATO LUCIDO









### synthetic nubuck



micro nubuck
Micro nubuck<



## отделки : решетка без подъемного механизма





PL73 NERO PERLATO LUCIDO









### synthetic nubuck



micro nubuck
Micro nubuck<



## GENERAL TERMS AND MAINTENANCE

The **SOFT LEATHER** is a natural material. A non uniformity in the wrinkle's drawing and small defects must be considered a feature that certifies the quality of leather. The leather undergo over time a slight discoloration, either with exposure to direct sunlight or to sources of heat. Be careful with straps, studs, buttons or other sharp metal objects that could scar the surfaces.

MAINTENANCE: It is a good practice to remove the dust, which often clogs the pores, not allowing the natural perspiration. Always use a soft, dry cloth. Avoid using brushes that can damage the surface. The removal of stain is extremely difficult as in the case of grease spots, ink and alcohol. Good results can be obtained by acting promptly wit