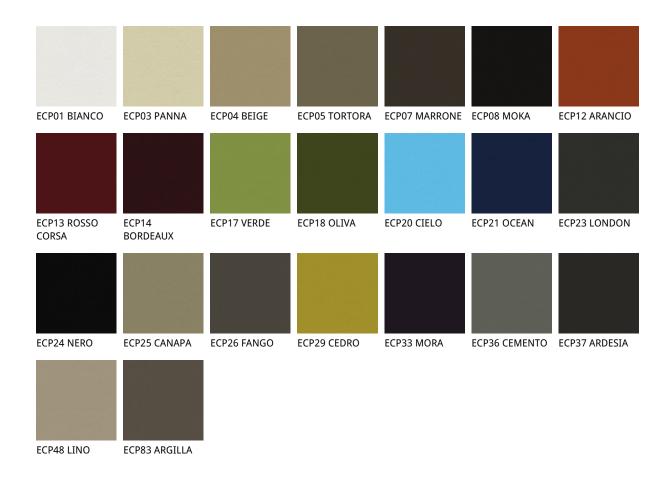

### Описание товара

Кровать с каркасом из ореха Canaletto  $\sim$ NC $\sim$  или ясеня ' окрашенного под обоженный дуб  $\sim$ frRB $\sim$  ' Изголовье полностью обито в ткань ' синтетический нубук ' микронубук ' натуральную или искуственную кожу цвета согласно образцам · Решетка включена ·