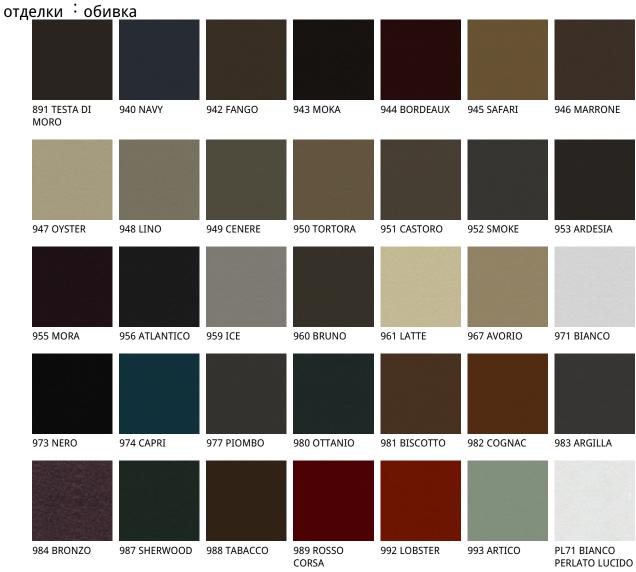

### Описание товара

Кровать с каркасом из ореха Canaletto  $\sim$ NC $\sim$  или ясеня ' окрашенного под обоженный дуб  $\sim$ frRB $\sim$  ' Изголовье полностью обито в ткань ' синтетический нубук ' микронубук ' натуральную или искуственную кожу цвета согласно образцам · Решетка включена ·

# NELSON

Design: Andrea Lucatello

отделки : структура

frRB Ясеня цвета жженный дуб

NC американский opex

PL73 NERO PERLATO LUCIDO