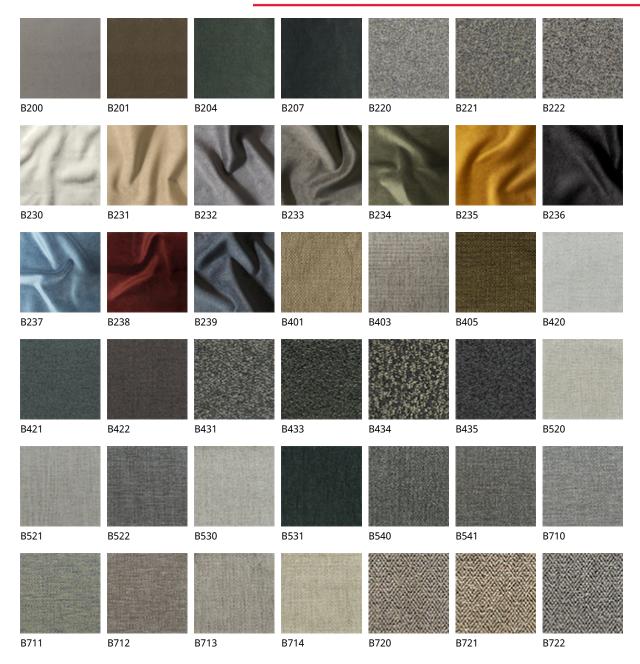

### Описание товара

Кровать с каркасом из ореха Canaletto  $\sim$ NC $\sim$  или ясеня ' окрашенного под обоженный дуб  $\sim$ frRB $\sim$  ' Изголовье полностью обито в ткань ' синтетический нубук ' микронубук ' натуральную или искуственную кожу цвета согласно образцам · Решетка включена ·

### synthetic nubuck

#### micro nubuck