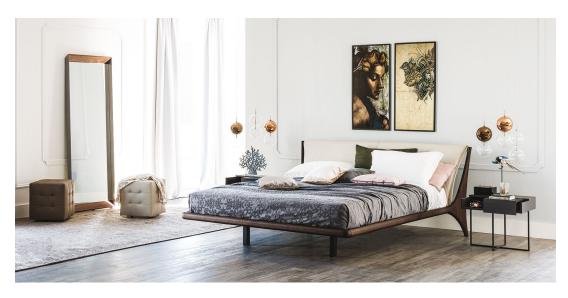

## NELSON

Design: Andrea Lucatello

### Описание товара

Кровать с каркасом из ореха Canaletto  $\sim$ NC $\sim$  или ясеня ' окрашенного под обоженный дуб  $\sim$ frRB $\sim$  ' Изголовье полностью обито в ткань ' синтетический нубук ' микронубук ' натуральную или искуственную кожу цвета согласно образцам · Решетка включена ·