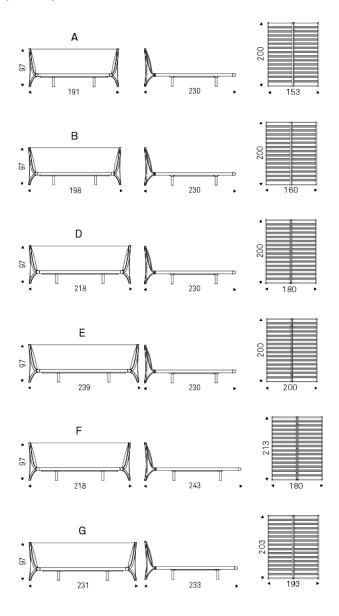

## NELSON

Design: Andrea Lucatello



### Описание товара

Кровать с каркасом из ореха Canaletto  $\sim$ NC $\sim$  или ясеня ' окрашенного под обоженный дуб  $\sim$ frRB $\sim$  ' Изголовье полностью обито в ткань ' синтетический нубук ' микронубук ' натуральную или искуственную кожу цвета согласно образцам · Решетка включена ·



## NELSON

Design: Andrea Lucatello

## размеры





# NELSON

Design: Andrea Lucatello

отделки : структура





frRB Ясеня цвета жженный дуб

NC американский opex







PL73 NERO PERLATO LUCIDO









### synthetic nubuck



#### micro nubuck





#### GENERAL TERMS AND MAINTENANCE

The **SOFT LEATHER** is a natural material. A non uniformity in the wrinkle's drawing and small defects must be considered a feature that certifies the quality of leather. The leather undergo over time a slight discoloration, either with exposure to direct sunlight or to sources of heat. Be careful with straps, studs, buttons or other sharp metal objects that could scar the surfaces.

MAINTENANCE: It is a good practice to remove the dust, which often clogs the pores, not allowing the natural perspiration. Always use a soft, dry cloth. Avoid using brushes