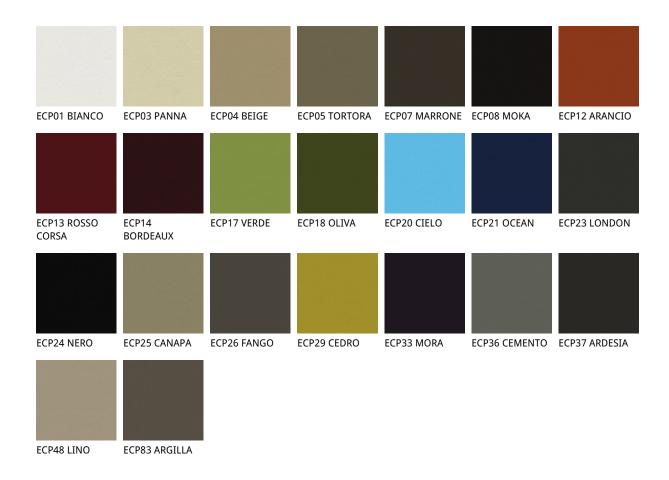

отделки : сиденье 891 TESTA DI 940 NAVY 942 FANGO 943 MOKA 944 BORDEAUX 945 SAFARI 946 MARRONE MORO 947 OYSTER 948 LINO 949 CENERE 950 TORTORA 951 CASTORO 952 SMOKE 953 ARDESIA 955 MORA 956 ATLANTICO 959 ICE 960 BRUNO 961 LATTE 967 AVORIO 971 BIANCO 973 NERO 974 CAPRI 977 PIOMBO 980 OTTANIO 981 BISCOTTO 982 COGNAC 983 ARGILLA 989 ROSSO 992 LOBSTER PL71 BIANCO 984 BRONZO 987 SHERWOOD 988 TABACCO 993 ARTICO CORSA PERLATO LUCIDO