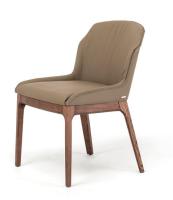

MUSA

Design: Paolo Cattelan

## Описание товара

Стул с подлокотниками или без с каркасом из натурального ясеня frN ' ясеня ' окрашенного под орех Canaletto frN ' под обоженный дуб frR или ясеня с открытыми порами ' окрашенного в белый fr71 или черный fr73 . Сиденье и спинка обиты в ткань ' синтетический или микронубук ' мягкую или искуственную кожу .