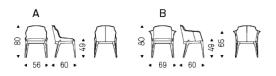

MUSA

Design: Paolo Cattelan



## Описание товара

Стул с подлокотниками или без с каркасом из натурального ясеня frN ' ясеня ' окрашенного под орех Canaletto frN ' под обоженный дуб frR или ясеня с открытыми порами ' окрашенного в белый fr71 или черный fr73 . Сиденье и спинка обиты в ткань ' синтетический или микронубук ' мягкую или искуственную кожу .



# MUSA

Design: Paolo Cattelan

## размеры





# MUSA

Design: Paolo Cattelan

отделки : база







fr73 ясень лак <sup>†</sup> черный мат <sup>†</sup> с откр <sup>†</sup> порами



frN ясеня натурального



frNC Ясеня цвета орех Canaletto



frRB Ясеня цвета жженный дуб



отделки : сиденье 891 TESTA DI 940 NAVY 942 FANGO 943 MOKA 944 BORDEAUX 945 SAFARI 946 MARRONE MORO 947 OYSTER 948 LINO 949 CENERE 950 TORTORA 951 CASTORO 952 SMOKE 953 ARDESIA 955 MORA 956 ATLANTICO 959 ICE 960 BRUNO 961 LATTE 967 AVORIO 971 BIANCO 973 NERO 974 CAPRI 977 PIOMBO 980 OTTANIO 981 BISCOTTO 982 COGNAC 983 ARGILLA 989 ROSSO 992 LOBSTER PL71 BIANCO 984 BRONZO 987 SHERWOOD 988 TABACCO 993 ARTICO CORSA PERLATO LUCIDO



PL73 NERO PERLATO LUCIDO









## synthetic nubuck



### micro nubuck





### GENERAL TERMS AND MAINTENANCE

The **SOFT LEATHER**