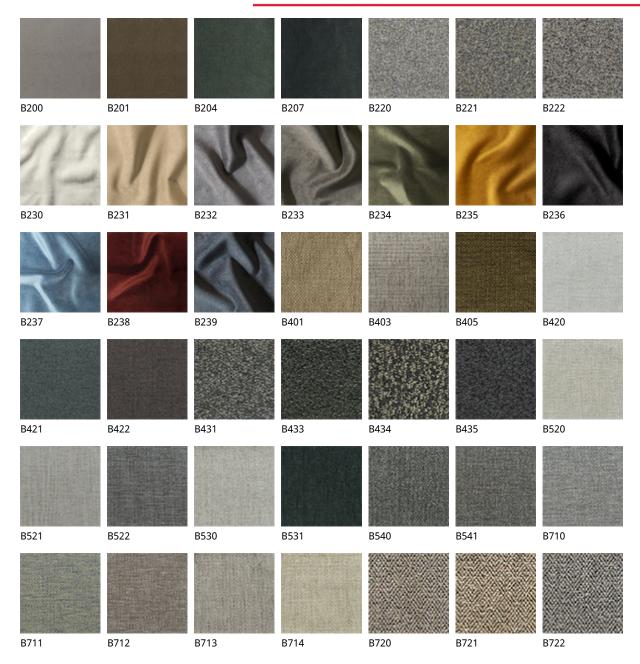

отделки : сиденье 891 TESTA DI 940 NAVY 942 FANGO 943 MOKA 944 BORDEAUX 945 SAFARI 946 MARRONE MORO 947 OYSTER 948 LINO 949 CENERE 950 TORTORA 951 CASTORO 952 SMOKE 953 ARDESIA 955 MORA 956 ATLANTICO 959 ICE 960 BRUNO 961 LATTE 967 AVORIO 971 BIANCO 973 NERO 974 CAPRI 977 PIOMBO 980 OTTANIO 981 BISCOTTO 982 COGNAC 983 ARGILLA 989 ROSSO 992 LOBSTER PL71 BIANCO 984 BRONZO 987 SHERWOOD 988 TABACCO 993 ARTICO CORSA PERLATO LUCIDO