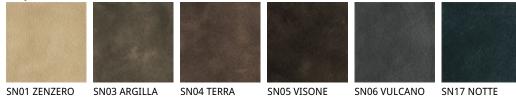

## Описание товара

Барный стул с подлокотниками или без ' со структурой из натурального ясеня ¬frN ' ясеня ' окрашенного под орех Canaletto ¬frNC ' под обоженный дуб ¬frRB ' или ясеня с открытыми порами ' окрашенного в матовый белый ¬fr71 или черный ¬fr73 цвет ' Сиденье и спинка обиты тканью ' синтетическим или микронубуком ' синтетической или натуральной кожей цвета согласно образцам ' Обратная сторона спинки стеганая ' Обивка несъемная