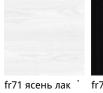

## Описание товара

Барный стул с подлокотниками или без ' со структурой из натурального ясеня ¬frN ' ясеня ' окрашенного под орех Canaletto ¬frNC ' под обоженный дуб ¬frRB ' или ясеня с открытыми порами ' окрашенного в матовый белый ¬fr71 или черный ¬fr73 цвет ' Сиденье и спинка обиты тканью ' синтетическим или микронубуком ' синтетической или натуральной кожей цвета согласно образцам ' Обратная сторона спинки стеганая ' Обивка несъемная

# отделки : струк<u>тура</u>

белый мат с

откр порами

frNC Ясеня цвета орех Canaletto

frRB Ясеня цвета жженный дуб