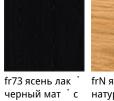

## Описание товара

Барный стул с подлокотниками или без ' со структурой из натурального ясеня ¬frN ' ясеня ' окрашенного под орех Canaletto ¬frNC ' под обоженный дуб ¬frRB ' или ясеня с открытыми порами ' окрашенного в матовый белый ¬fr71 или черный ¬fr73 цвет ' Сиденье и спинка обиты тканью ' синтетическим или микронубуком ' синтетической или натуральной кожей цвета согласно образцам ' Обратная сторона спинки стеганая ' Обивка несъемная

# отделки : струк<u>тура</u>

белый мат с

откр порами

frNC Ясеня цвета орех Canaletto

frRB Ясеня цвета жженный дуб