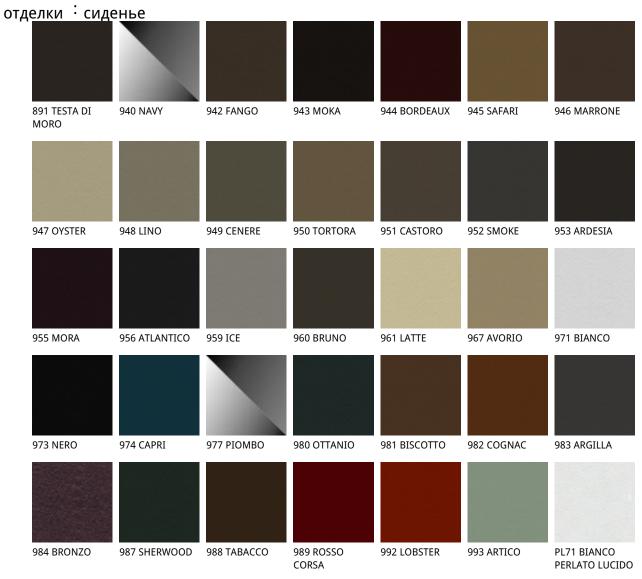

## Описание товара

Барный стул с подлокотниками или без ' со структурой из натурального ясеня ¬frN ' ясеня ' окрашенного под орех Canaletto ¬frNC ' под обоженный дуб ¬frRB ' или ясеня с открытыми порами ' окрашенного в матовый белый ¬fr71 или черный ¬fr73 цвет ' Сиденье и спинка обиты тканью ' синтетическим или микронубуком ' синтетической или натуральной кожей цвета согласно образцам ' Обратная сторона спинки стеганая ' Обивка несъемная