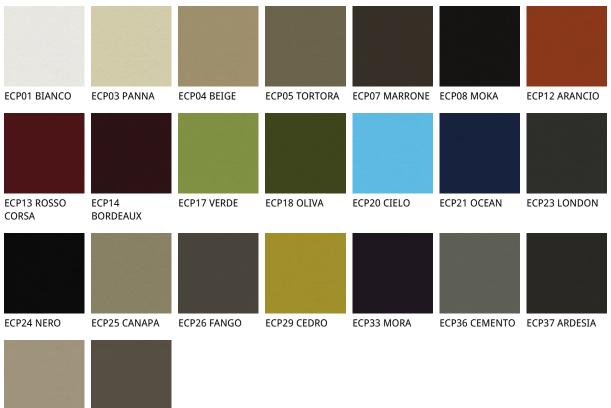

## Описание товара

Барный стул с подлокотниками или без ' со структурой из натурального ясеня ¬frN ' ясеня ' окрашенного под орех Canaletto ¬frNC ' под обоженный дуб ¬frRB ' или ясеня с открытыми порами ' окрашенного в матовый белый ¬fr71 или черный ¬fr73 цвет ' Сиденье и спинка обиты тканью ' синтетическим или микронубуком ' синтетической или натуральной кожей цвета согласно образцам ' Обратная сторона спинки стеганая ' Обивка несъемная

ECP48 LINO

ECP83 ARGILLA

### synthetic nubuck