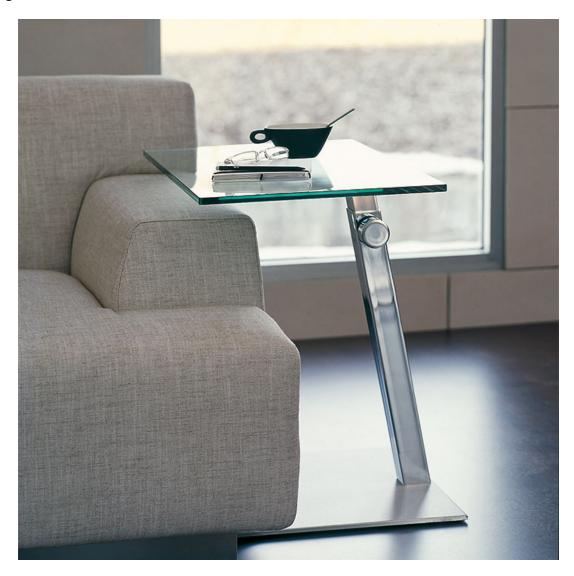

LAP

Design: Giorgio Cattelan

## Описание товара

Придиванный столик или подставка для ноутбука с регулируемой высотой Прямоугольная или с закругленными краями столешница из прозрачного стекла толщиной 12 мм Основание из глянцевой нержавеющей стали и ножка из хромированной стали или обитая твердой кожей цвета согласно образцам