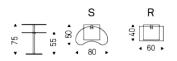

LAP

Design: Giorgio Cattelan



## Описание товара

Придиванный столик или подставка для ноутбука с регулируемой высотой Прямоугольная или с закругленными краями столешница из прозрачного стекла толщиной 12 мм Основание из глянцевой нержавеющей стали и ножка из хромированной стали или обитая твердой кожей цвета согласно образцам



# LAP

Design: Giorgio Cattelan

### размеры





## LAP

Design: Giorgio Cattelan

### отделки : база



08 хром







прозрачный



### GENERAL TERMS AND MAINTENANCE

The **SOFT LEATHER** is a natural material. A non uniformity in the wrinkle's drawing and small defects must be considered a feature that certifies the quality of leather. The leather undergo over time a slight discoloration, either with exposure to direct sunlight or to sources of heat. Be careful with straps, studs, buttons or other sharp metal objects that could scar the surfaces.

MAINTENANCE: It is a good practice to remove the dust, which often clogs the pores, not allowing the natural perspiration. Always use a soft, dry cloth. Avoid using brushes that can damage the surface. The removal of stain is extremely difficult as in the case of grease spots, ink and al