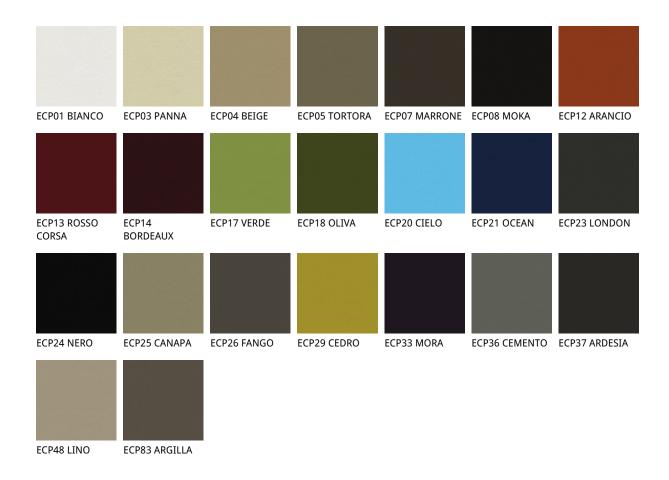

## Описание товара

Барный стул со структурой из стали 'окрашенной в матовый белый ОР71 'графитовый ОР69 и гофрированный титан GFM11 · Мягкие подушки и чехол возможны в ткани 'синтетическом и микронубуке 'экокоже или натуральной коже цветов согласно образцам · Чехол не съемный ·