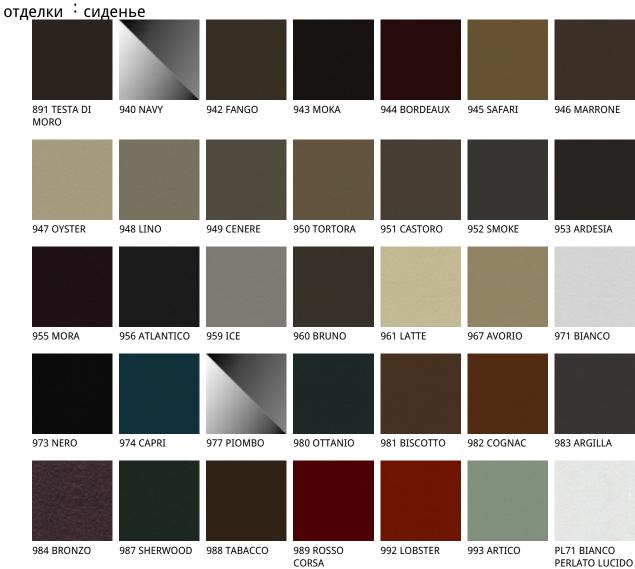

## Описание товара

Барный стул со структурой из стали 'окрашенной в матовый белый ОР71 'графитовый ОР69 и гофрированный титан GFM11 · Мягкие подушки и чехол возможны в ткани 'синтетическом и микронубуке 'экокоже или натуральной коже цветов согласно образцам · Чехол не съемный ·