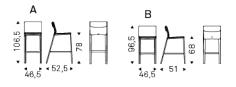

# ISABEL ML

Design: Paolo Cattelan



## Описание товара

Барный стул со структурой из стали 'окрашенной в матовый белый ОР71 'графитовый ОР69 и гофрированный титан GFM11 · Мягкие подушки и чехол возможны в ткани 'синтетическом и микронубуке 'экокоже или натуральной коже цветов согласно образцам · Чехол не съемный ·



# ISABEL ML

Design: Paolo Cattelan

## размеры





# ISABEL ML

Design: Paolo Cattelan

отделки : шов





титан цвета





ОР71 белый матовый







PL73 NERO PERLATO LUCIDO









### synthetic nubuck



### micro nubuck





### GENERAL TERMS AND MAINTENANCE

The **SOFT LEATHER** is a natural material. A non uniformity in the wrinkle's drawing and small defects must be considered a feature that certifies the quality of leather. The leather undergo over time a slight discoloration, either with exposure to direct sunlight or to sources of heat. Be careful with straps, studs, buttons or other sharp metal objects that could scar the surfaces.

MAINTENANCE: It is a good practice to remove the dust, which often clogs the pores, not allowing the natural perspiration. Always use a soft, dry cloth. Avoid using brushes that can damage the s