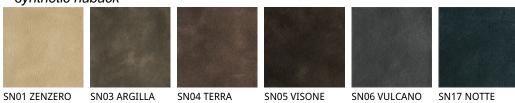

### synthetic nubuck

MAINTENANCE: see the instructions for the soft leather.

The SYNTHETIC LEATHER, SYNTHETIC NUBUCK and MICRO NUBUCK is a special ecological fabric similar to leather or hide even if not realized with animal material. Has excellent physiological and hygienic qualities and is harmless from the toxicological point of view. It does not cause dust allergies. High resilience is finally a good guarantee of durability.