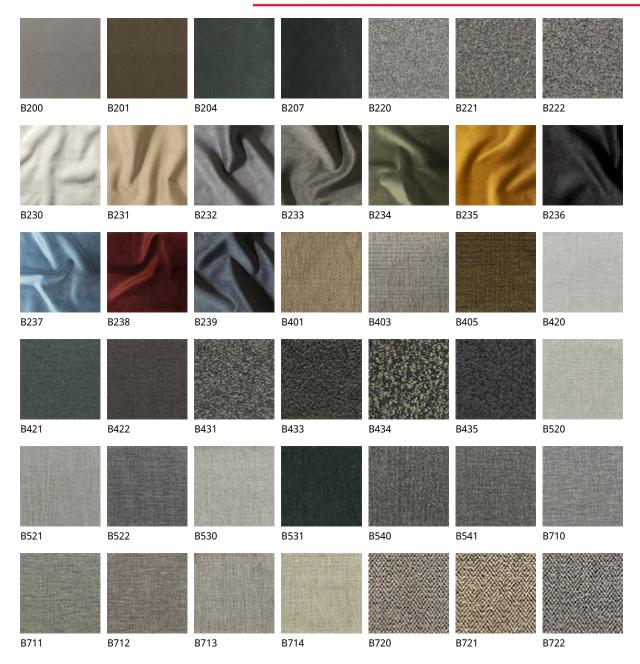

### synthetic nubuck

### micro nubuck

## Описание товара

Барный стул со структурой из стали 'окрашенной в матовый белый ОР71 'графитовый ОР69 и гофрированный титан GFM11 · Мягкие подушки и чехол возможны в ткани 'синтетическом и микронубуке 'экокоже или натуральной коже цветов согласно образцам · Чехол не съемный ·