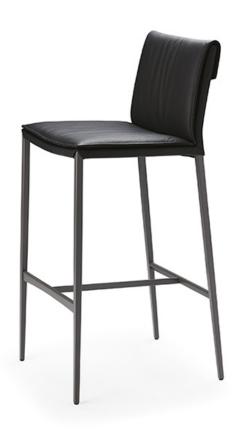

# ISABEL ML

Design: Paolo Cattelan

## Описание товара

Барный стул со структурой из стали 'окрашенной в матовый белый ОР71 'графитовый ОР69 и гофрированный титан GFM11 · Мягкие подушки и чехол возможны в ткани 'синтетическом и микронубуке 'экокоже или натуральной коже цветов согласно образцам · Чехол не съемный ·