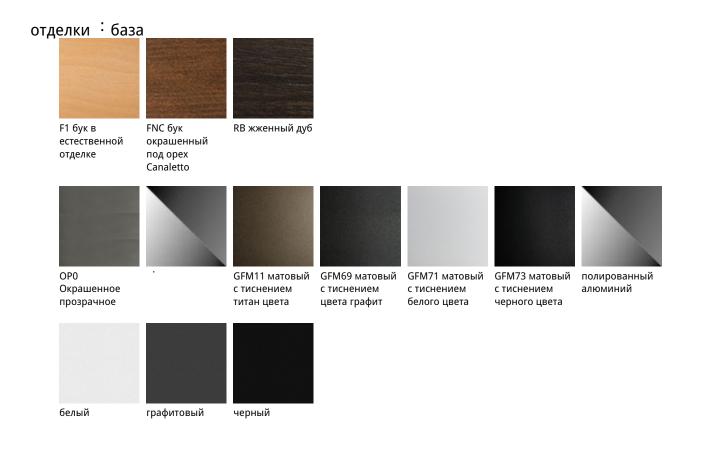

### Описание товара

Кресло из мягкого полиуретана с различными базами Вращающаяся или фиксированная база из стали 'покрытой прозрачной краской  $\bigcirc OPO'$  'либо окрашенной в гофрированный титан  $\bigcirc GFM11'$  'графитовый  $\bigcirc GFM69'$  ' белый  $\bigcirc GFM71'$  или черный  $\bigcirc GFM73'$  цвет или база может быть выполнена в натуральном буке  $\frown F1'$  ' буке ' окрашенном в орех  $\frown FNC'$  или обоженный дуб  $\frown RB'$  ' или состоять из 5 опорных элементов из глянцевого алюминия или алюминия ' окрашенного в матовый черный с колесиками 'Сиденье из однотонного полиуретана ' доступного в цветах : белый bianco  $\frown P01'$  ' лён lino  $\frown P02'$  ' земляной fango  $\frown P03'$  ' бензин petrolio  $\frown P04'$  или антрацит antracite  $\frown P05'$  ' либо биколор с обратной стороной цвета "бензин" petrolio  $\frown P04'$  и передней в цвете "земляной" fango  $\frown P03'$ Доступны также другие цвета ' при поставке 50 и более штук 'Новая база из 4 опорных элементов из нейлона в цветах графит ' белый и черный доступна во вращающейся версии  $\frown 401 \cdot T'$  и с колесиками  $\frown 401 \cdot C'$  'Сиденье огнеупорное 1 IM · CRIB5

## отделки : сиденье