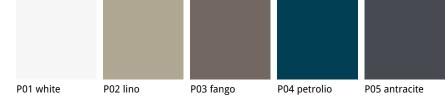

### Описание товара

Кресло из мягкого полиуретана с различными базами Вращающаяся или фиксированная база из стали 'покрытой прозрачной краской  $\bigcirc OPO'$  'либо окрашенной в гофрированный титан  $\bigcirc GFM11'$  'графитовый  $\bigcirc GFM69'$  ' белый  $\bigcirc GFM71'$  или черный  $\bigcirc GFM73'$  цвет или база может быть выполнена в натуральном буке  $\frown F1'$  ' буке ' окрашенном в орех  $\frown FNC'$  или обоженный дуб  $\frown RB'$  ' или состоять из 5 опорных элементов из глянцевого алюминия или алюминия ' окрашенного в матовый черный с колесиками 'Сиденье из однотонного полиуретана ' доступного в цветах : белый bianco  $\frown P01'$  ' лён lino  $\frown P02'$  ' земляной fango  $\frown P03'$  ' бензин petrolio  $\frown P04'$  или антрацит antracite  $\frown P05'$  ' либо биколор с обратной стороной цвета "бензин" petrolio  $\frown P04'$  и передней в цвете "земляной" fango  $\frown P03'$ Доступны также другие цвета ' при поставке 50 и более штук 'Новая база из 4 опорных элементов из нейлона в цветах графит ' белый и черный доступна во вращающейся версии  $\frown 401 \cdot T'$  и с колесиками  $\frown 401 \cdot C'$  'Сиденье огнеупорное 1 IM · CRIB5

## отделки : биколор