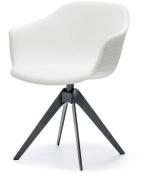

### Описание товара

Кресло из мягкого полиуретана с различными базами Вращающаяся или фиксированная база из стали 'покрытой прозрачной краской  $\bigcirc OPO'$  'либо окрашенной в гофрированный титан  $\bigcirc GFM11'$  'графитовый  $\bigcirc GFM69'$  ' белый  $\bigcirc GFM71'$  или черный  $\bigcirc GFM73'$  цвет или база может быть выполнена в натуральном буке  $\frown F1'$  ' буке ' окрашенном в орех  $\frown FNC'$  или обоженный дуб  $\frown RB'$  ' или состоять из 5 опорных элементов из глянцевого алюминия или алюминия ' окрашенного в матовый черный с колесиками 'Сиденье из однотонного полиуретана ' доступного в цветах : белый bianco  $\frown P01'$  ' лён lino  $\frown P02'$  ' земляной fango  $\frown P03'$  ' бензин petrolio  $\frown P04'$  или антрацит antracite  $\frown P05'$  ' либо биколор с обратной стороной цвета "бензин" petrolio  $\frown P04'$  и передней в цвете "земляной" fango  $\frown P03'$ Доступны также другие цвета ' при поставке 50 и более штук 'Новая база из 4 опорных элементов из нейлона в цветах графит ' белый и черный доступна во вращающейся версии  $\frown 401 \cdot T'$  и с колесиками  $\frown 401 \cdot C'$  'Сиденье огнеупорное 1 IM · CRIB5