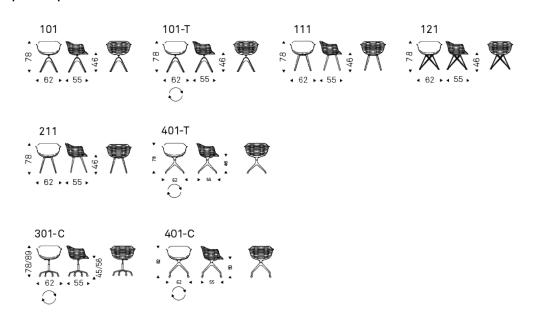

### размеры

CATTELAN ITALIA s.p.a. - Via Pilastri 19, 36030 Carrè, Vicenza, Italy - Phone: +390445318711 - Fax: +390445314289 - E-mail: info@cattelanitalia.com - www.cattelanitalia.com