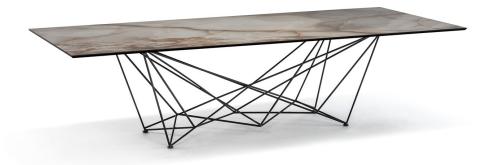

# GORDON KERAMIK

Design : Giorgio Cattelan

### Описание товара

Стол с базой из стали ' покрытой прозрачной краской  $\sim$ OPO $\sim$  ' окрашенной в гофрированный титан  $\sim$ GFM11 $\sim$  ' белый  $\sim$ GFM71 $\sim$  ' черный  $\sim$ GFM73 $\sim$  или графитовый  $\sim$ GFM69 $\sim$  ' Топ из керамики под мрамор цветов : Calacatta  $\sim$ KM01 $\sim$  ' Alabastro  $\sim$ KM02 $\sim$  ' Ardesia  $\sim$ KM04 $\sim$  ' матовая matt Golden Calacatta  $\sim$ KM05 $\sim$  ' глянцевая glossy Golden Calacatta  $\sim$ KM06 $\sim$  ' матовая matt Portoro  $\sim$ KM07 $\sim$  ' глянцевая glossy Portoro  $\sim$ KM08 $\sim$  ' глянцевая glossy Sahara Noir  $\sim$ KM09 $\sim$  ' Еmperador  $\sim$ KM10 $\sim$  ' Makalu  $\sim$ KM11 $\sim$  или Brown Zinc  $\sim$ KZ01 $\sim$  ' Дополнительно возможен заказ менажницы Lazy Susan '