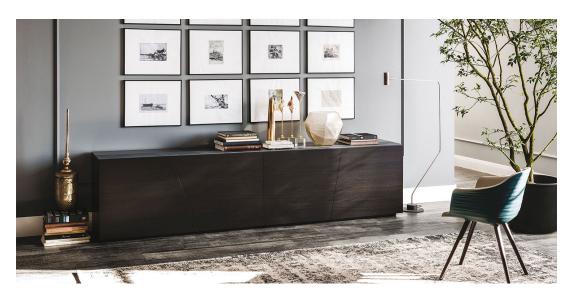

# **EXPLORER**

Design: Paolo Cattelan

## Описание товара

Комод на 2 или 4 дверцы Структура и топ окрашиваются в матовый графит ОР69 или белый ОР71 с дверцами из ореха NC ′обоженного дуба RB или состаренного дуба HR Или структура ′топ и дверцы могут быть лакированы в глянцевый белый цвет L7 Также доступен топ со вставкой из керамики под мрамор в цветах Саlacatta KM01 ′Alabastro KM02 ′Ardesia KM04 ′матовая matt Golden Calacatta KM05 ′глянцевая glossy Golden Calacatta KM06 ′глянцевая glossy Sahara Noir KM09 ′Emperador KM10 ′Makalu KM11 или Brown Zinc KZ01 Внутренние полки в прозрачном стекле