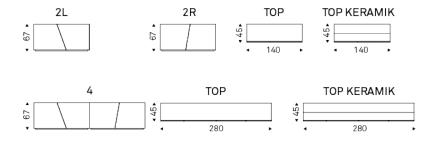

# **EXPLORER**

Design: Paolo Cattelan



## Описание товара

Комод на 2 или 4 дверцы Структура и топ окрашиваются в матовый графит ОР69 или белый ОР71 с дверцами из ореха NC ′обоженного дуба RB или состаренного дуба HR Или структура ′топ и дверцы могут быть лакированы в глянцевый белый цвет L7 Также доступен топ со вставкой из керамики под мрамор в цветах Саlacatta KM01 ′Alabastro KM02 ′Ardesia KM04 ′матовая matt Golden Calacatta KM05 ′глянцевая glossy Golden Calacatta KM06 ′глянцевая glossy Sahara Noir KM09 ′Emperador KM10 ′Makalu KM11 или Brown Zinc KZ01 Внутренние полки в прозрачном стекле



# **EXPLORER**

Design: Paolo Cattelan

## размеры





# **EXPLORER**

Design: Paolo Cattelan

отделки : структура



L7 белый глянцевый лак

ОР69 графит

ОР69 графит матовый

ОР7 белый матовый

## отделки : топ



L7 белый глянцевый лак



ОР69 графит матовый

ОР7 белый матовый

#### Marmi



KM01 Calacatta



KM02 Alabastro



KM04 Ardesia



KM05 Golden Calacatta матовый



KM06 Golden Calacatta полированный



KM09 Sahara Noir полированный



KM10 Emperador



KM11 Makalu

### Zinc



KZ01 Brown



отделки : дверцы



глянцевый лак







opex



RB жженный дуб



### GENERAL TERMS AND MAINTENANCE

The **SOFT LEATHER** is a natural material. A non uniformity in the wrinkle's drawing and small defects must be considered a feature that certifies the quality of leather. The leather undergo over time a slight discoloration, either with exp