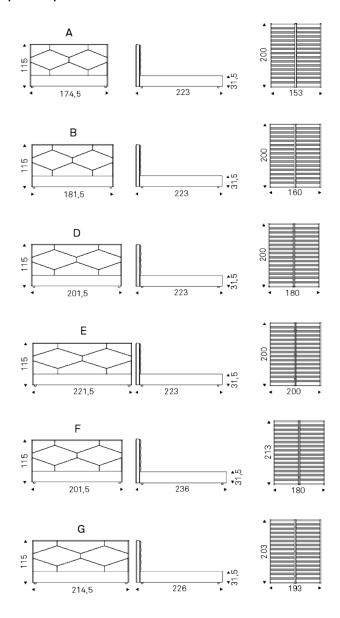

## **EDWARD**

Design: Gino Carollo



## Описание товара

Кровать ' полностью обитая тканью ' синтетическим или микронубуком ' мягкой или искуственной кожей цвета согласно образцам  $\dot{}$  Профиль изголовья в орехе  $\neg$ NC' или обоженном дубе  $\neg$ RB'  $\dot{}$  Решетка включена  $\dot{}$  Дополнительно возможно заказать подъемный механизм  $\dot{}$ 



# **EDWARD**

Design: Gino Carollo

## размеры





# **EDWARD**

Design: Gino Carollo

отделки : обивка





PL73 NERO PERLATO LUCIDO









### synthetic nubuck



### micro nubuck





отделки : профиль





американский орех



### GENERAL TERMS AND MAINTENANCE

The **SOFT LEATHER** is a natural material. A non uniformity in the wrinkle's drawing and small defects must be considered a feature that certifies the quality of leather. The leather undergo over time a slight discoloration, either with exposure to direct sunlight or to sources of heat. Be careful with straps, studs, buttons or other sharp metal objects that could scar the surfaces.

MAINTENANCE: It is a good practice to remove the dust, which often clogs the pores, not allowing the natural perspiration. Always use a soft, dry cloth. Avoid using brushes that can damage th