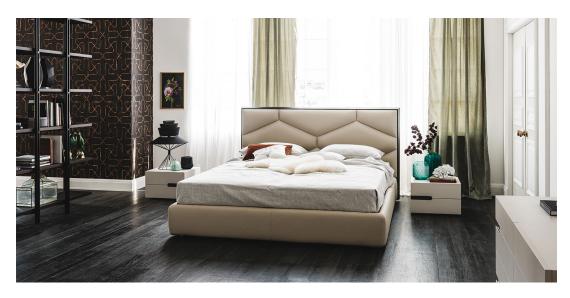

## Описание товара

Кровать ' полностью обитая тканью ' синтетическим или микронубуком ' мягкой или искуственной кожей цвета согласно образцам  $\dot{}$  Профиль изголовья в орехе  $\neg$ NC' или обоженном дубе  $\neg$ RB'  $\dot{}$  Решетка включена  $\dot{}$  Дополнительно возможно заказать подъемный механизм  $\dot{}$ 