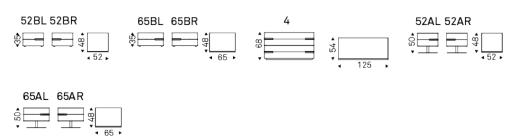

## размеры

## Описание товара

Прикроватная тумбочка 'доступная в двух размерах и высотах 'с двумя выдвижными ящиками 'комод с 4/8 выдвижными ящиками со структурой и фасадом в дереве 'лакированном в гофрированный графитовый "GF69" устричный цвет "GF50" 'или в шпоне из ореха "NC" или обоженного дуба "RB" Вставки из мягкой или синтетической кожи цветов согласно образцам Версия А с базой в стали 'окрашенной в гофрированный графит "GFM69"