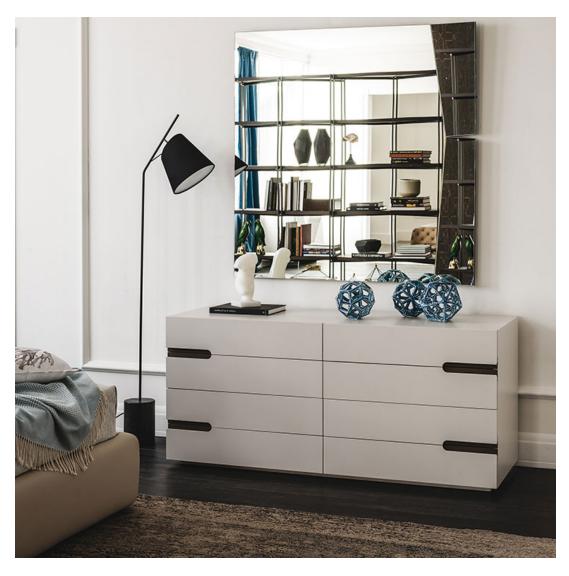

## CIRO

Design: Paolo Cattelan

## Описание товара

Прикроватная тумбочка 'доступная в двух размерах и высотах 'с двумя выдвижными ящиками 'комод с 4/8 выдвижными ящиками со структурой и фасадом в дереве 'лакированном в гофрированный графитовый "GF69" устричный цвет "GF50" 'или в шпоне из ореха "NC" или обоженного дуба "RB" Вставки из мягкой или синтетической кожи цветов согласно образцам Версия А с базой в стали 'окрашенной в гофрированный графит "GFM69"

# CIRO

Design: Paolo Cattelan