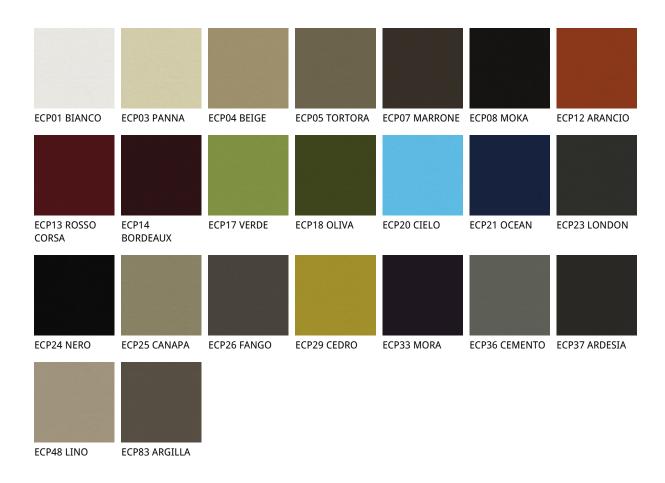

# CIRO

Design: Paolo Cattelan

отделки : база

GFM69 матовый с тиснением цвета графит

отделки : вставки 891 TESTA DI 940 NAVY 942 FANGO 943 MOKA 944 BORDEAUX 945 SAFARI 946 MARRONE MORO 947 OYSTER 948 LINO 949 CENERE 950 TORTORA 951 CASTORO 952 SMOKE 953 ARDESIA 955 MORA 956 ATLANTICO 959 ICE 960 BRUNO 961 LATTE 967 AVORIO 971 BIANCO 973 NERO 974 CAPRI 977 PIOMBO 980 OTTANIO 981 BISCOTTO 982 COGNAC 983 ARGILLA

989 ROSSO

CORSA

987 SHERWOOD 988 TABACCO

992 LOBSTER

993 ARTICO

PL71 BIANCO

PERLATO LUCIDO

984 BRONZO

PL73 NERO PERLATO LUCIDO

отделки : структура

GF50 матовый oyster

GF69 матовый лак с тиснением лак с тиснением графит

NC американский opex

RB жженный дуб