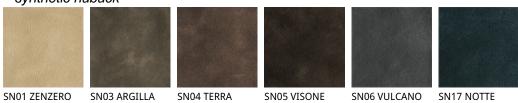

BOB pouf Design: Paolo Cattelan



## Описание товара

Пуф на колесиках  $\, '$  обитый в технике капитоне в синтетический нубук  $\, '$  экокожу или мягкую кожу цветов согласно образцам  $\, \dot{} \,$ 



# BOB pouf Design: Paolo Cattelan

## размеры





## BOB pouf Design: Paolo Cattelan

отделки : сиденье





PL73 NERO PERLATO LUCIDO





### synthetic nubuck





#### GENERAL TERMS AND MAINTENANCE

The **SOFT LEATHER** is a natural material. A non uniformity in the wrinkle's drawing and small defects must be considered a feature that certifies the quality of leather. The leather undergo over time a slight discoloration, either with exposure to direct sunlight or to sources of heat. Be careful with straps, studs, buttons or other sharp metal objects that could scar the surfaces.

MAINTENANCE: It is a good practice to remove the dust, which often clogs the pores, not allowing the natural perspiration. Always use a soft, dry cloth. Avoid using brushes that can damage the surface. The removal of stain is extremely difficult as in the case of grease spots, ink and alcohol. Good results can be obtained by acting promptly with soapy water or mild dete