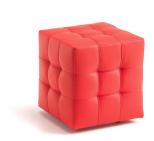

BOB pouf Design: Paolo Cattelan

## Описание товара

Пуф на колесиках  $\, '$  обитый в технике капитоне в синтетический нубук  $\, '$  экокожу или мягкую кожу цветов согласно образцам  $\, \dot{} \,$ 

# BOB pouf Design: Paolo Cattelan