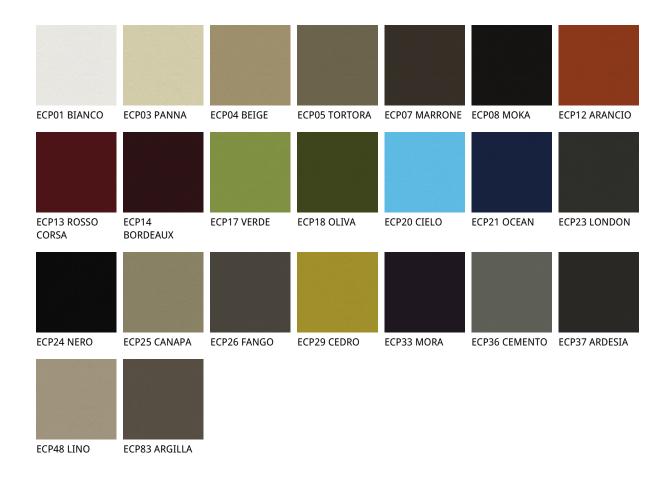

BOB pouf Design: Paolo Cattelan



## Описание товара

Пуф на колесиках  $\, '$  обитый в технике капитоне в синтетический нубук  $\, '$  экокожу или мягкую кожу цветов согласно образцам  $\, \dot{} \,$ 



# BOB pouf Design: Paolo Cattelan

## размеры





## BOB pouf Design: Paolo Cattelan

отделки : сиденье





PL73 NERO PERLATO LUCIDO





### synthetic nubuck





#### GENERAL TERMS AND MAINTENANCE

The **SOFT LEATHER** is a natural material. A non uniformity in the wrinkle's drawing and small defects must be considered a feature that certifies the quality of leather. The leather undergo over time a slight discoloration, either with exposure to direct sunlight or to sources of heat. Be careful with straps, studs, buttons or other sharp metal objects that could scar the surfaces.

MAINTENANCE: It is a good practice to remove the dust, which often clogs the pores, not allowing the natural perspiration. Always use a soft, dry cloth. Avoid using brushes that can damage the surface. The removal of stain is extremely difficult as in the case of grease spots, ink and alcohol. Good results can be obtained by acting promptly with