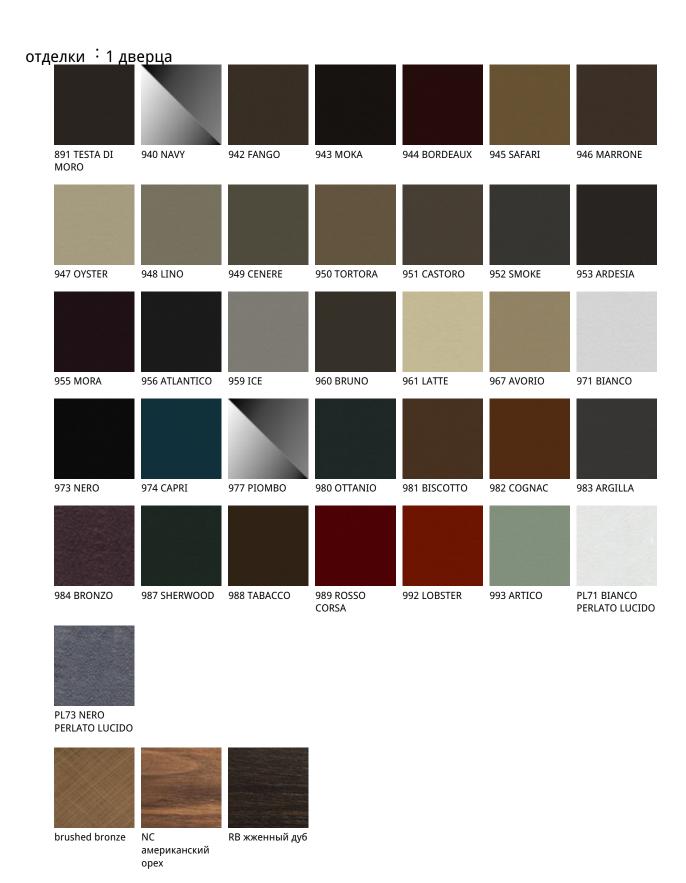

### Описание товара

ТВ Консоль в дереве ' лакированном в гофрированный титан  $\mbox{GF11}\mbox{ }$  или черный  $\mbox{GF73}\mbox{ }$  и базой из стали ' окрашенной в гофрированный титан  $\mbox{GFM11}\mbox{ }$  или черный  $\mbox{GFM73}\mbox{ }$  Левый фасад обит натуральной или синтетической простроченной кожей цветов согласно образцам ' с профилями из аллюминия окрашенного в гофрированный титан  $\mbox{GFM11}\mbox{ }$  Правый фасад в орехе Canaletto  $\mbox{NC}\mbox{ }$  ' обоженном дубе  $\mbox{RB}\mbox{ }$  или брашированной бронзе с деталями из черного хрома  $\mbox{ }$  06 $\mbox{ }$ 

# ASTON TV

Design: STC Studio

отделки : структура

GF11 тиснением GF73 черный титан цвета

матовый лак с тиснением